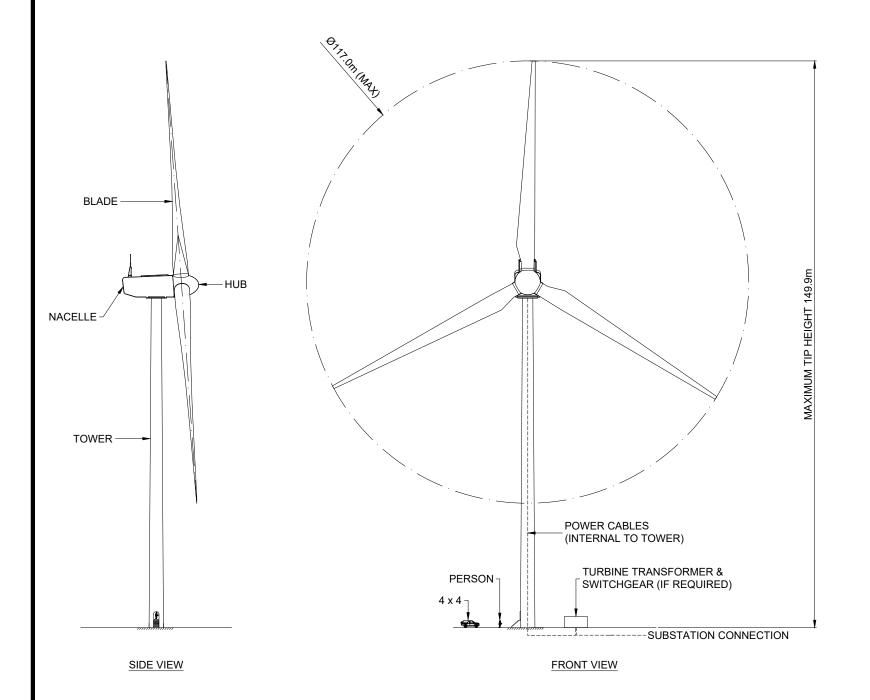

DUNBEG SOUTH WIND FARM

FIGURE 2.2

**TURBINE ELEVATION** 

SHEET 1 OF 2

AYOUT DWG N/

T-LAYOUT NO.

03219-RES-WTG-DR-PT-001

SCALE - 1:1000 @ A3

PLANNING APPLICATION 2022

THIS DRAWING IS THE PROPERTY OF RENEWABLE ENERGY SYSTEMS.LTD. AND NO REPRODUCTION MAY BE MADE IN WHOLE OR IN PART WITHOUT PERMISSION

PHOTOGRAPH OF TYPICAL TURBINE

DUNBEG SOUTH WIND FARM