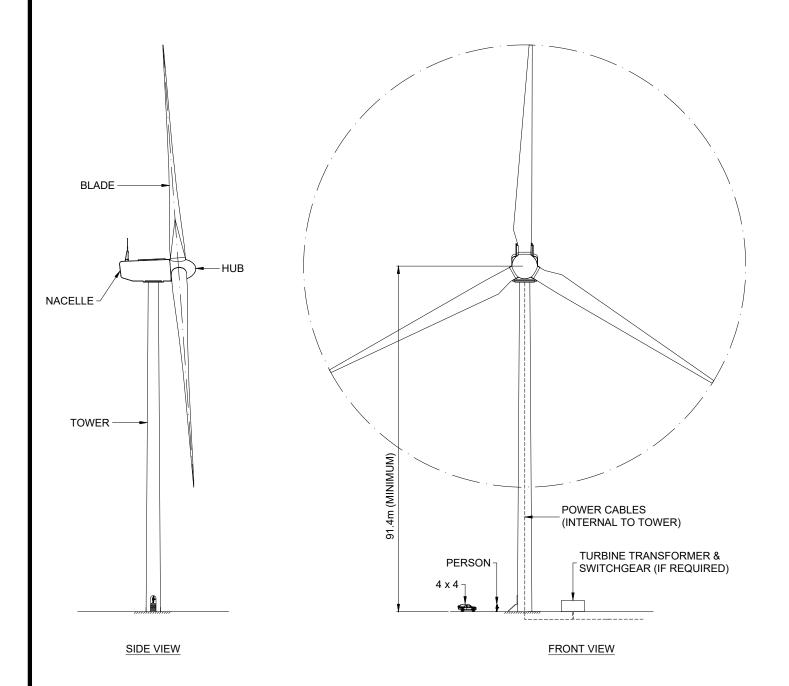

FIGURE 2.2

**TURBINE ELEVATION** 

SHEET 2 OF 2

N/A

T-LAYOUT NO.

03219-RES-WTG-DR-PT-001

SCALE - 1:1000 @ A3

PLANNING APPLICATION 2022

THIS DRAWING IS THE PROPERTY OF RENEWABLE ENERGY SYSTEMS.LTD. AND NO REPRODUCTION MAY BE MADE IN WHOLE OR IN PART WITHOUT PERMISSION